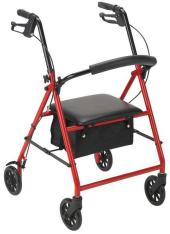

## SUPER SAVINGS

**AMBULATORY, MOBILITY AND BATH SAFETY** 

## **Featured Super Savers**



\$58.29

Bariatric Transfer Bench,
500 lb Weight Capacity

DRI-12025KD-1 / Regular Price: \$74.69



\$99.00 Silver Sport 2 Wheelchair Swing-Away Footrests, 18" DRI-SSP218DDA-SF / Regular Price: \$116.24



\$39.99 Rollator with 6" Wheels, Red DRI-R800RD Regular Price: \$47.84

### **Bath Safety and Accessories**



\$38.72 Transfer Tub Bench, 400 lb Weight Capacity DRI-12011KD-1 Regular Price: \$44.10



\$89.00/CS
Folding Steel
Commode, Deep Seat
DRI-11148N-4
Regular Price: \$103.45



\$33.00 Folding Steel Commode, Retail Packaging DRI-RTL11158KDR Regular Price: \$39.64



\$26.93
Plastic Tub Rail
DRI-12044

Regular Price: \$30.68



**\$8.79 Bath Mat** *DRI-12950 Regular Price: \$11.16* 



\$8.29 Suction Cup Grab Bars DRI-RTL13083 Regular Price: \$9.41



\$10.59
Deluxe Handheld Shower
Spray with Diverter Valve
DRI-12037 / Regular Price: \$12.04

\$3.95 Super Absorbent Commode Pail Liners DRI-RTL12095 / Regular Price: \$5.88



WE ARE **PREFERRED** www.preferredmedical.com

# SUPER SAV