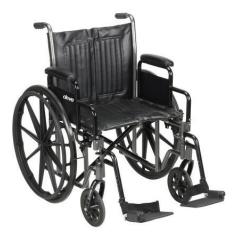

## **Featured Super Savers**

\$58.29

Bariatric Transfer Bench,
500 lb Weight Capacity

DRI-12025KD-1 / Regular Price: \$74.69

\$99.00 Silver Sport 2 Wheelchair Swing-Away Footrests, 18" DRI-SSP218DDA-SF / Regular Price: \$116.24