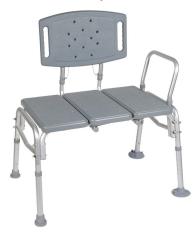

## **Featured Super Savers**

\$58.29

Bariatric Transfer Bench,
500 lb Weight Capacity

DRI-12025KD-1 / Regular Price: \$74.69

\$99.00 Silver Sport 2 Wheelchair Swing-Away Footrests, 18" DRI-SSP218DDA-SF / Regular Price: \$116.24