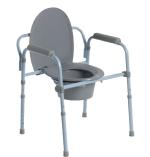

\$33.00 Folding Steel Commode, Retail Packaging DRI-RTL11158KDR Regular Price: \$39.64

\$26.93
Plastic Tub Rail
DRI-12044

Regular Price: \$30.68

**\$8.79 Bath Mat** *DRI-12950 Regular Price: \$11.16* 

\$8.29 Suction Cup Grab Bars DRI-RTL13083 Regular Price: \$9.41