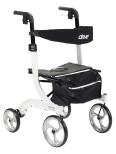

### **Rollators and Walkers**

Rollator with 6" Wheels. Blue DRI-R800BL / Regular Price: \$47.84

**Duet Rollator/Transport Chair, 8" Casters** DRI-795BU / Regular Price: \$136.65

Nitro Aluminum Rollator, 10" Casters DRI-RTL10266WT / Regular Price: \$188.74