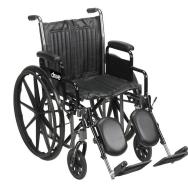

### Wheelchairs and Accessories

Silver Sport 2 Wheelchair Swing-Away Footrest, 20" DRI-SSP220DDA-SF / Regular Price: \$116.24

Silver Sport 2 Wheelchair, Swing-Away Elevating Legrests, 20" DRI-SSP220DDA-ELR / Regular Price: \$127.78