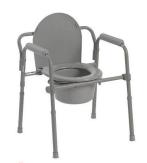

### **Bath Safety and Accessories**

\$38.72 Transfer Tub Bench, 400 lb Weight Capacity DRI-12011KD-1 Regular Price: \$44.10

\$89.00/CS
Folding Steel
Commode, Deep Seat
DRI-11148N-4
Regular Price: \$103.45