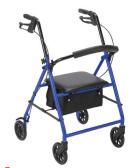

Bath Safety and Accessories**



\$38.72 Transfer Tub Bench, 400 lb Weight Capacity DRI-12011KD-1 Regular Price: \$44.10



\$89.00/CS
Folding Steel
Commode, Deep Seat
DRI-11148N-4
Regular Price: \$103.45



\$33.00 Folding Steel Commode, Retail Packaging DRI-RTL11158KDR Regular Price: \$39.64



\$26.93
Plastic Tub Rail
DRI-12044

Regular Price: \$30.68



**\$8.79 Bath Mat** *DRI-12950 Regular Price: \$11.16* 



\$8.29 Suction Cup Grab Bars DRI-RTL13083 Regular Price: \$9.41



\$10.59
Deluxe Handheld Shower
Spray with Diverter Valve
DRI-12037 / Regular Price: \$12.04

\$3.95 Super Absorbent Commode Pail Liners DRI-RTL12095 / Regular Price: \$5.88



WE ARE **PREFERRED** www.preferredmedical.com

# SUPER SAVINGS

**AMBULATORY, MOBILITY AND BATH SAFETY** 

### **Rollators and Walkers**



Rollator with 6" Wheels. Blue DRI-R800BL / Regular Price: \$47.84



**Duet Rollator/Transport Chair, 8" Casters** DRI-795BU / Regular Price: \$136.65



Nitro Aluminum Rollator, 10" Casters DRI-RTL10266WT / Regular Price: \$188.74



Folding Walker, Two Button with 5" Wheels, Assembled DRI-10210-4ASM / Adult Walker Regular Price: \$23.41

DRI-10211-4ASM / Junior Walker Regular Price: \$22.58



**Bariatric Aluminum** Folding Walker, **Two Button** 

DRI-10220-1WW Regular Price: \$80.91



Glide Ski

DRI-10110 Reaular Price: \$2.56



**Universal Walker** Tray with Cup Holder DRI-10124 / Regular Price: \$19.71

### Wheelchairs and Accessories



Silver Sport 2 Wheelchair Swing-Away Footrest, 20" DRI-SSP220DDA-SF / Regular Price: \$116.24

Silver Sport 2 Wheelchair, Swing-Away Elevating L