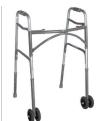

Folding Walker, Two Button with 5" Wheels, Assembled DRI-10210-4ASM / Adult Walker Regular Price: \$23.41

DRI-10211-4ASM / Junior Walker Regular Price: \$22.58

**Bariatric Aluminum** Folding Walker, **Two Button** 