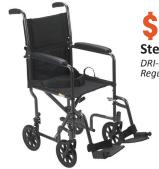

**S79.00 Steel Transport Chair** 

DRI-TR39E-SV Regular Price: \$93.90

Gel-U-Seat™ Skin Protection 3" Gel/ Foam Wheelchair Cushion

DRI-8046-2 18" x 16" x 3" Regular Price: \$18.24

DRI-8046-4 20" x 18" x 3" Reaular Price: \$22.69