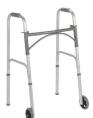

Folding Walker, Two Button with 5" Wheels, Assembled DRI-10210-4ASM / Adult Walker Regular Price: \$23.41

DRI-10211-4ASM / Junior Walker Regular Price: \$22.58

**Bariatric Aluminum** Folding Walker, **Two Button** 