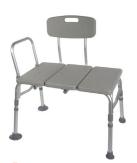

### **Bath Safety and Accessories**

\$38.72 Transfer Tub Bench, 400 lb Weight Capacity DRI-12011KD-1 Regular Price: \$44.10

\$89.00/CS
Folding Steel
Commode, Deep Seat
DRI-11148N-4
Regular Price: \$103.45