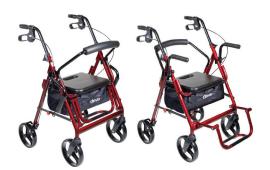

### **Rollators and Walkers**

Rollator with 6" Wheels. Blue DRI-R800BL / Regular Price: \$47.84

**Duet Rollator/Transport Chair, 8" Casters** DRI-795BU / Regular Price: \$136.65

Nitro Aluminum Rollator, 10" Casters DRI-RTL10266WT / Regular Price: \$188.74